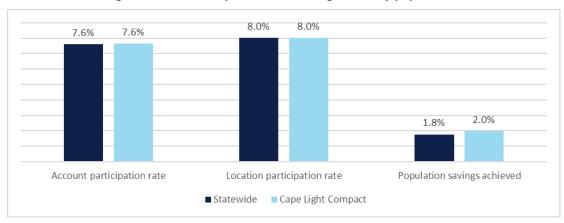

t behavioral and without upstream.

Participation between the state and Cape Light Compact was also compared for high vacancy populations. The high vacancy population encompasses all residential electric customers in block groups with a vacancy greater or equal to 44%. Three metrics are used to describe participation including: Account Participation Rate, Location Participation rate, and Population Savings Achieved. Participation metrics are reported for 2019 for both the statewide and Cape Light Compact territories excluding behavioral programs and participants that don't match to a block group, such as upstream programs. Results in Figure 2 indicate participation rates for Cape Light Compact and statewide are similar for high vacancy block groups across the three participation metrics.



Figure 2. 2019 Participation rates for high vacancy populations

Further research is required to fully understand the impacts of vacancy and it's interaction with other factors that impact participation. Nonetheless, this memo finds that vacancy is an important factor to consider when comparing the participation of Cape Light Compact to the statewide average.

6

<sup>&</sup>lt;sup>6</sup> The overall vacancy of Cape Light Compact territory.

**Appendix A: Additional data**The table below represents the proportion of vacant homes by town within Cape Light Compact's territory. It is included as a reference to better understand vacancy throughout the territory.

Table 2. Percent of vacant homes by town (Cape Light Compact territory)<sup>7</sup>

| City         | % Occupied | % Vacant |
|--