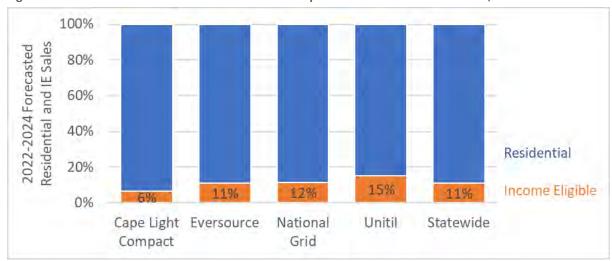

ight Compact JPE D.P.U. 22-116 2019-2021 Energy Efficiency Term Report August 1, 2022 Exhibit CLC, Attachment A. Page 9 of 22

total residential sales are from low-income customers, which is consistent with the ratio of low-income to total residential customers presented in Table 1.

Statewide, low-income customers comprise 11 percent of total residential sales, which is almost twice as much as the Compact's low-income customers represent. The Compact's low-income sales as a percent of total residential sales are lowest among all electric Program Administrators, with the other Program Administrators seeing percentages that range from 11 to 15 percent. We concluded that the Compact has roughly half as much opportunity to serve low-income customers as other electric Program Administrators.



Figure 2. Electric residential and low-income sales as a percent of total residential sales, 202-2024 forecasted

Source: www.MassSaveData.com.

Using the same sales data, we roughly estimated the number of low-income customers in each Program Administrator's territory by assuming each low-income customer uses 550 kWh per month. As shown in Figure 3, compared to the Compact, Eversource has about 10 times as many low-income customers while National Grid has almost 14 times as many low-income customers. Unitil has the lowest number of low-income customers, but the highest percentage of sales from low-income customers as shown in Figure 2. This further confirms the Compact has few low-income customers relative to other electric Program Administrators.

<sup>&</sup>lt;sup>12</sup> Assuming 5