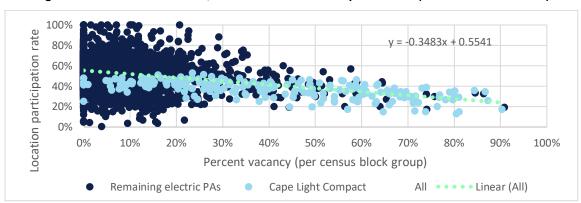

sup>5</sup>, which makes sense given the higher vacancy. This memo explores the supporting data.

Figure 1 presents the relationship between vacancy and participation across the state's electric territory. Each point represents an individual Census block group. The x-axis is the proportion of homes in a block group that are vacant. The y-axis is the cumulative Location Participation Rate from 2013 – 2019 excluding behavioral programs and participants that don't match to a block group, such as upstream programs. This figure indicates that areas with higher vacancy tend to have lower location participation rates. Therefore, the higher proportion of vacant homes in Cape Light Compact's territory would lead us to expect a lower Location Participation Rate there than in the rest of the state.



Figure 1. Statewide residential, electric Location Participation Rate (cumulative 2013-2019)

<sup>&</sup>lt;sup>1</sup> https://insight.dnv.com/MACustomerProfile/report/989

<sup>2</sup> https://ma-eeac.org/wp-content/uploads/MA19X06-B-RESNONPART Report FINAL v20200228.pdf

<sup>&</sup>lt;sup>3</sup> Vacancy information comes from the American Community Survey (ACS). https://www.census.gov/topics/housing/guidance/vacancy-fact-sheet.html.

<sup>&</sup>lt;sup>4</sup> Participation metric definitions can be found in Appendix B.

<sup>&</sup>lt;sup>5</sup> https://ma-eeac.org/wp-content/uploads/2019-RCPS-Report.pdf (Table 4-12). These metrics are without behavioral and without upstream.

Participation between the state and Cape Light Compact was also compared for high vacancy populations. T