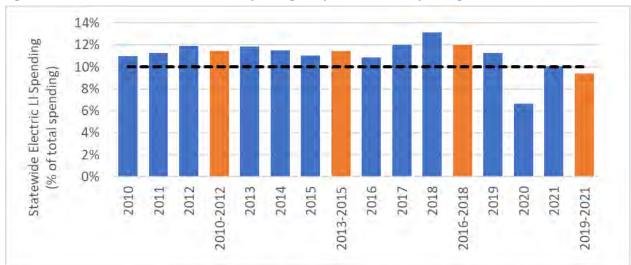

pending on the low-income sector for each year from 2010 through 2021. With the exception of the 2019-2021 term due to the impacts of the global COVID-19 pandemic, the electric Program Administrators have successfully spent at least 10 percent on the low-income sector for each year and for each three-year plan term. Electric Program Administrators spent 11.5 percent on low-income customers for the 2010–2012 and 2013–2015 terms, and 12.1 percent on low-income customers for the 2016–2018 term. Low-income customers within Massachusetts are being comprehensively and equitably served, and the statute is being fulfilled on a statewide basis despite circumstances unique to each Program Administrator's service territory that have presented challenges in individually meeting the spending targets.



Figure 4. 2010-2021 statewide low-income spending as a percent of total spending

Source: www.MassSaveData.com.

#### 4.3. Conclusion

Although the Compact has not spent its planned low-income budgets, it has consistently provided direct benefits to participants and ratepayers. Since the first three-year plans began in 2010, for both planning and reporting, the Compact's low-income programs have been cost-effective at the customer sector level with benefit-cost ratios greater than 1.0 using the Massachusetts Total Resource Cost Test.

<sup>&</sup>lt;sup>29</sup> The gas Program Administrators have also spent at least 20 percent on the low-income sector statewide for each three-year term, excepting the 2019–2021 term, which is likely to be underspent. See Table 4.



<sup>&</sup>lt;sup>28