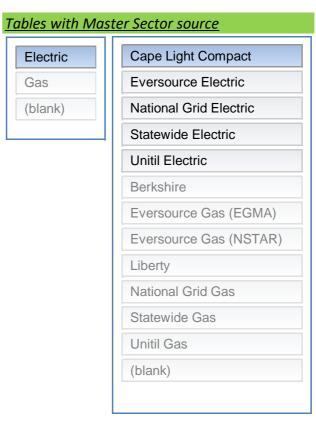

## <u>Tables with Master Data source</u> Cape Light Compact Electric Eversource Electric Gas National Grid Electric (blank) Statewide Electric Unitil Electric Berkshire Eversource Gas (EGMA) Eversource Gas (NSTAR) Liberty National Grid Gas Statewide Gas Unitil Gas (blank)

Electric

Gas