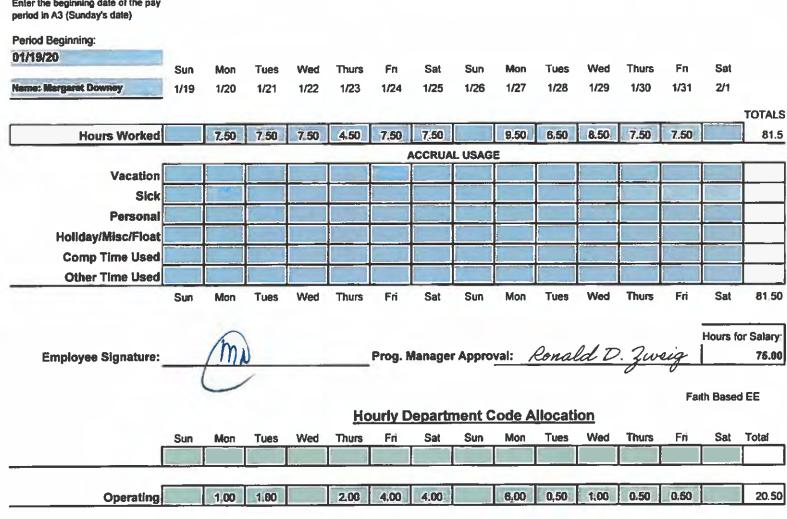

cc: Jeffrey Leupold, Hearing Officer (via email only)
Jessica Ellis, Hearing Officer (via email only)
Stephanie Mealey, Hearing Officer (via email only)
Sarah Smegal, Hearing Officer (via email only)
Energy Efficiency Advisory Council Members (via email only)
Service List in D.P.U. 21-126 (via email only)
Margaret T. Downey, Compact Administrator (via email only)