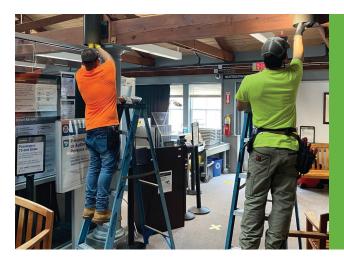

### **Project Highlights:**

Cape Air contacted Cape Light Compact looking to upgrade the lighting in their hanger located at the Barnstable Municipal Airport. The old lighting was inefficient and was lacking the brightness needed to allow the employees to have adequate light to perform their various duties including airplane maintenance. RISE Engineering did an assessment of the building and ended up installing approximately 500 LED lamps, fixtures and occupancy sensors. The new lights allow for a much brighter work environment. Pair that with the 103,488 kWh saved annually and this project made for a win-win.