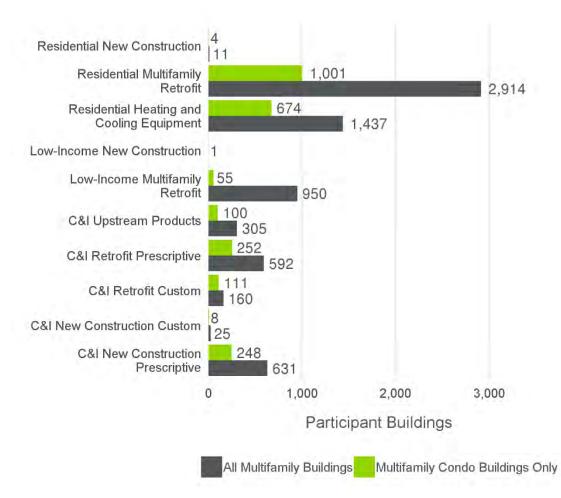

dicates the percentage of the population in the block group containing each address that has income less than 200% of the poverty line.



# Figure ES-2. Locations of Low-Income Multifamily Buildings

Source: Navigant analysis

The study team analyzed the historical participation of low-income and market rate multifamily buildings in relevant multifamily programs. The programs and years considered were based on data available at the time of the analysis, namely participant tracking data for 2013-2016.<sup>1</sup> The number of buildings that participated in each program is shown in Figure ES-4.

<sup>1</sup> The PAs offered multifamily programs prior to 2013 (the Multifamily Retrofit Working Group was formed in 2008-2009), which means this analysis will not capture all past participants.



# Figure ES-3. Multifamily Building Participation by Program

Note: The participant building in the Low-Income New Construction program is in the All Multifamily Buildings group.

Source: Navigant analysis

# Core Initiatives or End Uses to which the Results of the Study Apply:

- Residential & Income-Eligible
- Electric & Gas
- Multifamily Programs

# **Evaluation Recommendations:**

No formal recommendations were made in this evaluation.

Although there were no formal recommendations or considerations in RES 43, the team would like to recognize future program opportunities that were identified.

The census of all multifamily properties and the analysis of historical program interactions identified geographic areas and customer segments that show opportunity for improving participation