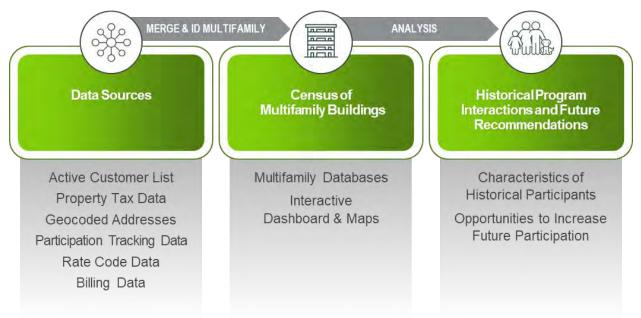

study. Findings from this study help inform future multifamily program initiatives.

## **Overview of Study Method:**

Figure ES-1 depicts the study's process. The study team first merged compiled active customer lists (ACLs) for all program administrators with various data sources to add a variety of customer-specific details, creating an augmented ACL. The team then analyzed this ACL to identify multifamily addresses based on several criteria including the number of housing units, property tax use code, billing rate code, and past participation in multifamily programs. This analysis produced a multifamily building database, which the study team explored to understand trends in past participation and identify future opportunities to increase participation in energy efficiency programs.



## Figure ES-4. Analysis Methodology for RES 43 Study

## Source: Navigant

Importantly, the multifamily database and this analysis must be contextualized in terms of the data that was available to the study team. The multifamily database was created using snapshots of data sources when each was extracted. Data sources such as participant tracking and billing data were

only available for the years 2013 through 2016. As a result, not every account in the multifamily database has complete information, which must be considered when interpreting this analysis. Readers should be cautious not to draw strong conclusions regarding the population of multifamily buildings and trends in historical participation. Instead, the multifamily database is a useful tool for exploring the multifamily popul